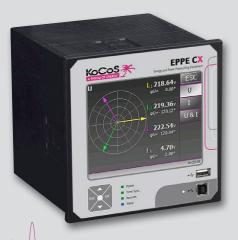

# **EPPE CX**Power Quality Analyser

### POWER QUALITY ANALYSIS in new dimensions

Multi-functional measurement and analysis system for comprehensive monitoring of electrical installations at all voltage levels. The combination of fully automatic, continuous measurements and easy operation ensures that detailed and informative analysis can be delivered across a wide range of applications.

- Sensor measurement inputs
- Innovative touch screen
- Integrated fault recorder
- Replaceable memory
- Measurement to EN 50160
- Energy meter
- IEC 61850

## **EPPE CX**

### **Power Quality Analyser**

**EPPE CX** can be tailored to meet the individual needs and requirements of the user. Various different types of signal inputs for voltages and currents as well as optional sensor inputs and outputs make the device extremely flexible to use. The applications listed below are given as examples of the wide range of different uses of the device: